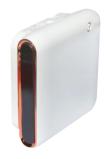

, offices.

Hush is fully programmable via Blutooth, thanks to its user friendly App.

Coverage

HUSH can cover up to 50 m<sup>2</sup>.

Refills

Capacity: 100 ML.

### **Technical Data**

| HUSH                 |                                   |
|----------------------|-----------------------------------|
| Coverage:            | 50 m²                             |
| Consumption:         | 0.05-0.5 ml/h                     |
| Refills:             | 100 ML                            |
| Voltage (internal):  | 5 V                               |
| Power:               | 1.2W                              |
| Color:               | White with Golden finish or Black |
| Bluetooth controlled |                                   |

#### **HUSH Black Finish**



## **HUSH White Golden Edge**