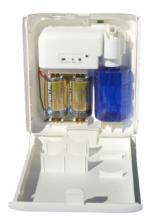

#### **General overview**

HUSH is an innovative Scent Diffuser, that diffuses pure oil bases.

Nicely designed, very silent, and power or battery operated, it is perfect for washrooms, lifts, offices.

Hush is fully programmable via Blutooth, thanks to its user friendly App.

Coverage

HUSH can cover up to 50 m<sup>2</sup>.

Refills

Capacity: 100 ML.