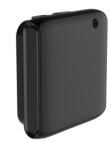

t is perfect for washrooms, lifts, offices.

Hush is fully programmable via Blutooth, thanks to its user friendly App.

Coverage

HUSH can cover up to 50 m<sup>2</sup>.

Refills

Capacity: 100 ML.

### **Technical Data**

| HUSH                 |                                   |
|----------------------|-----------------------------------|
| Coverage:            | 50 m²                             |
| Consumption:         | 0.05-0.5 ml/h                     |
| Refills:             | 100 ML                            |
| Voltage (internal):  | 5 V                               |
| Power:               | 1.2W                              |
| Color:               | White with Golden finish or Black |
| Bluetooth controlled |                                   |

#### **HUSH Black Finish**



## **HUSH White Golden Edge**