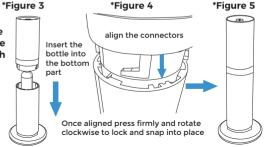

#### 1. Open the packaging and take out the equipment

Fixed fragrance bottle

3. Take the upper part of the device ( after instal fragrance bottle) and aligned well with the bottom part's bayonet and rabbet, the Forced under pressure, and then clockwise clamping.