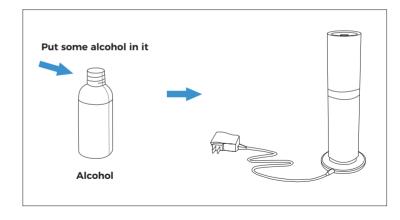

# **Cleaning Steps:**

Carefully open the equipment and take out the fragrance bottle, which the fragrances have been run out.

Put some alcohol into the bottle again, then install it on the equipment, and then turn on the equipment, let it work for 5 - 10 minutes.