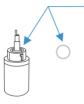

#### 1. Open the packaging and take out the equipment

Fixed fragrance bottle

3. Take the upper part of the device ( after instal fragrance bottle) and aligned well with the bottom part's bayonet and rabbet, the Forced under pressure, and then clockwise clamping.