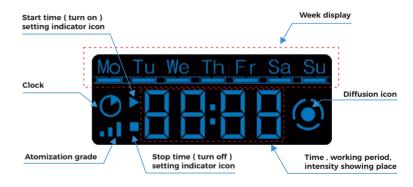

#### **LOCAL TIME SETTING**

- 1 ) Unlock the setting program : touch and hold SET for 3 seconds till hear a "beep) sound , LCD shows
- 2 ) Touch ENT , the hour figure flash, touch or to adjust it, then touch ENT To confirm, then minute figure flash, touch or to adjust it, then touch ENT to confirm.
- 3 ) Then the weekday "Su" will flash (means Sunday), touch or to adjust. touch ENT to confirm and finish.

# **OPERATION Periods Setting (5 Periods)**

1 ) Set the start time : At the setting program unlock state, touch SET, LCD shows

ENT to confirm. By the same way, to finish the hour, minute.

Weekday Setting:

After minute setting, touch SET Button, LCD shows , the day of week will flash, if this day need to be worked, press button to confirm, if this day no need tobe worked, press button to delete. Any weekday working group can be set by yourself.

2 ) Set the end of time: Touch SET, LCD shows

touch ENT to set it.

3) Touch SET to enter the 2nd period setting. By the same way to finish other periods.

# **Interval Time Setting:**

The diffuser has 5 to 300 seconds interval time.

After setting operation periods , touch SET , the LCD shows

Which means the diffuser will spray for 30 seconds, touch or to adjust it, touch SET to confirm and enter pause time , LCD shows Which means the diffuser will pause for 30 seconds , touch or touch SET to finish.

During the working period, we can touch \( \shcolor \opi \) to check the fragrance intensity, and touch ( to increase the intensity , touch ( to decrease the intensity , final touch button ENT to save the setting and exit.