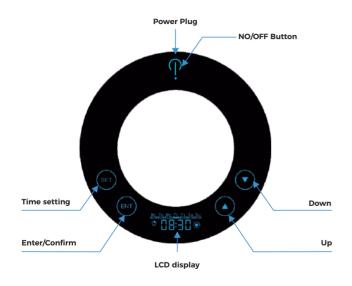

#### **LOCAL TIME SETTING**

- 1 ) Unlock the setting program : touch and hold SET for 3 seconds till hear a "beep) sound , LCD shows
- 2 ) Touch ENT , the hour figure flash, touch or to adjust it, then touch ENT To confirm, then minute figure flash, touch or to adjust it, then touch ENT to confirm.
- 3 ) Then the weekday "Su" will flash (means Sunday), touch or to adjust. touch ENT to confirm and finish.

4 ) During the setting, touch and hold SFT for 3 seconds to exit.

# **OPERATION Periods Setting (5 Periods)**

1 ) Set the start time : At the setting program unlock state, touch SET, LCD shows

ENT to confirm. By the same way, to finish the hour, minute.

Weekday Setting:

After minute setting, touch SET Button, LCD shows , the day of week will flash, if this day need to be worked, press button to confirm, if this day no need tobe worked, press button to delete. Any weekday working group can be set by yourself.

2 ) Set the end of time: Touch SET, LCD shows

touch ENT to set it.

3) Touch SET to enter the 2nd period setting. By the same way to finish other periods.

# **Interval Time Setting:**

The diffuser has 5 to 300 seconds interval time.

After setting operation periods , touch SET , the LCD shows

Which means the diffuser will spray for 30 seconds, touch or to adjust it, touch SET to confirm and enter pause time , LCD shows Which means the diffuser will pause for 30 seconds , touch or touch SET to finish.

During the working period, we can touch \( \shcolor \opi \) to check the fragrance intensity, and touch ( to increase the intensity , touch ( to decrease the intensity , final touch button ENT to save the setting and exit.

#### **FACTORY RESET**

Touch and hold button ENT for 3 seconds, unit will make a long "beep". the factory defaults are reset.

Local time: Sunday 00:00; working day: Sunday to Saturday; Working period: 00:00 to 23:59, working interval: spray 30s. pause 30s.