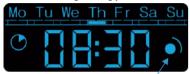

#### **LOCAL TIME SETTING**

- 1 ) Unlock the setting program : touch and hold SET for 3 seconds till hear a "beep) sound , LCD shows
- 2 ) Touch ENT , the hour figure flash, touch or to adjust it, then touch ENT To confirm, then minute figure flash, touch or to adjust it, then touch ENT to confirm.
- 3 ) Then the weekday "Su" will flash (means Sunday), touch or to adjust. touch ENT to confirm and finish.

4 ) During the setting, touch and hold SFT for 3 seconds to exit.