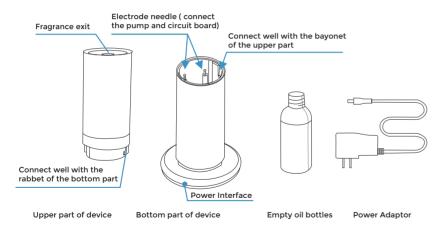

#### 1. Open the packaging and take out the equipment

Fixed fragrance bottle

3. Take the upper part of the device ( after instal fragrance bottle) and aligned well with the bottom part's bayonet and rabbet, the Forced under pressure, and then clockwise clamping.