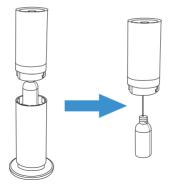

#### 1. Open the packaging and take out the equipment

Fixed fragrance bottle

3. Take the upper part of the device ( after instal fragrance bottle) and aligned well with the bottom part's bayonet and rabbet, the Forced under pressure, and then clockwise clamping.