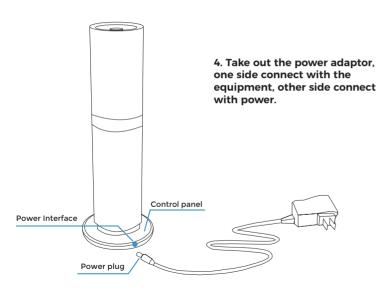

5. Connecting the power, when the indicator turns green, equipment starts to work.

Out off working period

Diffusion icon turn circle

The screen lights off and the machine will be locked in about 25 seconds if no operation; Keep touching button SET ( About 3 seconds ), the screen will automatically unlock.