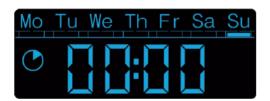

After minute setting, touch SET Button, LCD shows , the day of week will flash, if this day need to be worked, press button to confirm, if this day no need tobe worked, press button to delete. Any weekday working group can be set by yourself.