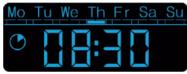

# **OPERATION Periods Setting (5 Periods)**

1 ) Set the start time : At the setting program unlock state, touch SET, LCD shows

ENT to confirm. By the same way, to finish the hour, minute.

Weekday Setting:

After minute setting, touch SET Button, LCD shows , the day of week will flash, if this day need to be worked, press button to confirm, if this day no need tobe worked, press button to delete. Any weekday working group can be set by yourself.

2 ) Set the end of time: Touch SET, LCD shows

touch ENT to set it.

3) Touch SET to enter the 2nd period setting. By the same way to finish other periods.