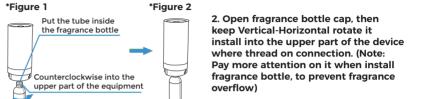

After fragrance bottle installed ( with fragrance in it ), please keep the machine vertical. don't tilt or put down, to avoid the fragrance overflow, which will contaminated equipment circuit, affecting the normal use and unnecessary waste.